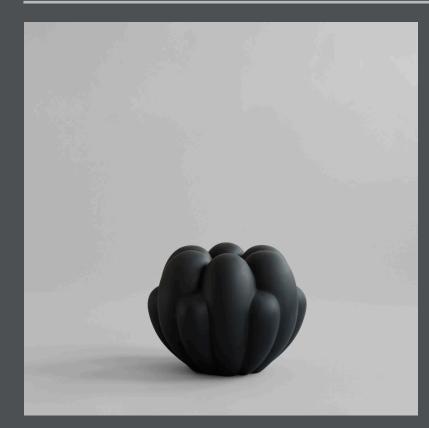

## **BLOOM VASE MINI**

Inspired by floral shapes, Bloom emphasizes soft and organic shapes into a collection of sculptural ceramic vases and bowls. Elegantly sculpted, each Bloom ceramic is characterised by several flower leaves fading into each other, reminiscing the different stages of a flower from closed to open. Bloom is an interpretation of 70s floral inspired design. But with a more raw and clean expression. The smoothly curved surface is contrasted by a strong underlying geometry and is enriched by a beautiful play of shadows around the depths of the surface. Due to its expressive design, the Bloom vases changes experience throughout the day, according to the position of light and shadows. Bloom comes in both vases and bowls and is made from ceramic and fiber concrete. The surface is hand glazed in order to achieve the unique surface texture. The colours may vary slightly, due to that it is a handmade product. The vase is not 100% waterproof, therefore a bag for fresh flowers is included.

## Product no: 241040

Type: Vase - Indoor

Designer / Year of design: Kristian Sofus Hansen & Tommy Hyldahl, 2023

Colour: Black

Material: Ceramic

Care instructions: Use a soft dry cloth to clean the product. Do not use household cleaners. Not waterproof

Dimensions: L35 / W35 / H27 CM

Country of origin: CN Product weight: 4 Kgs

Packaging: Dimensions: L41,5 / W41 / H35 CM Total weight incl. product: 5,5 Kgs Number of parcels: 1 Material: Brown cardboard

27 CM